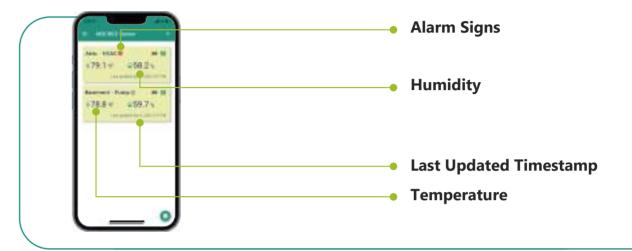

### **MOCREO** Dashboard

MOCREO offers 24/7 automated monitoring and you can access the environmental conditions data on your phone, tablet or computer, which helps you and your team have better insight, better management and better decision.

### **MOCREO Dashboard**

MOCREO offers 24/7 automated monitoring and you can access the environmental conditions data on your phone, tablet or computer, which helps you and your team have better insight, better management and better decision.

### 24/7 Real-time Monitoring

You can always know real-time environmental condition where you want to monitor at any time even though you are not at the site.

### **3 Optional Instant Alerts**

Notifies you through app notification, email alert, beeping on the hub when any abnormality appears