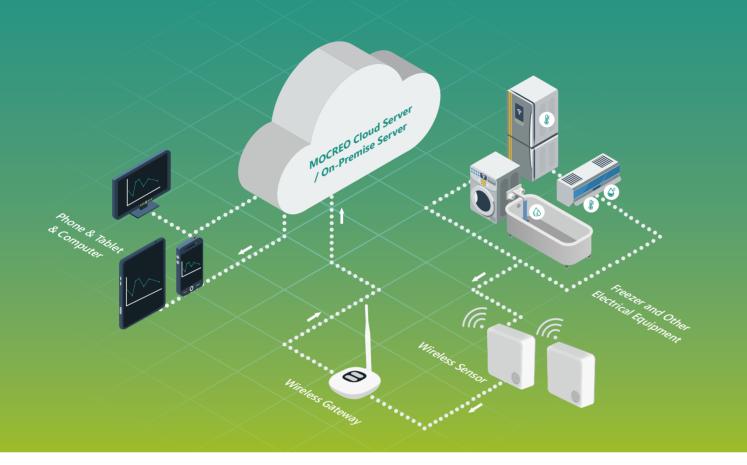

### **The MOCREO Environmental Monitoring Solution**

Our solution is combines with the wireless sensor, hub and MOCREO monitoring platform, which improve the asset protection, equipment inspection and streamline the workflow

- ✓ Through deploying the wireless sensors where you want to monitor, the real-time data can be recorded automatically and abnormalities can be detected in time .
- **✓** MOCREO offers 24/7 monitoring and you can access the environmental conditions data on your phone, tablet or computer, ensuring the safety of your precious assets.
- ✓ In case of any issues, you and your team will receive alert notifications via email, App notification, and local buzzer, avoiding suffering the huge loss before the accidence becomes worse.
- ✓ MOCREO can provide a quick return on investment by delivering actionable insights and time-stamped data that can be used to improve operations and ensure compliance with regulatory standards during audits.