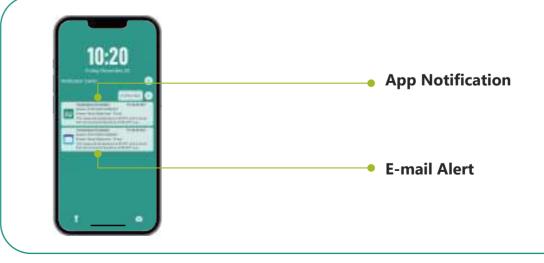

### **3 Optional Instant Alerts**

Notifies you through app notification, email alert, beeping on the hub when any abnormality appears