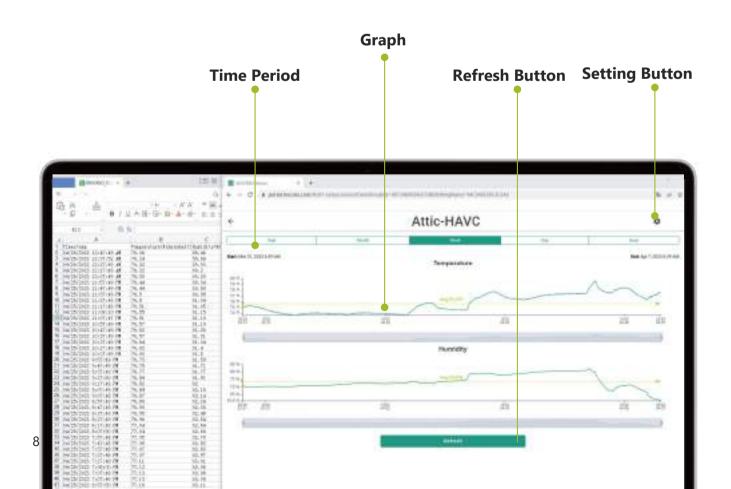

### Free Data Storage/Export

Automated storage historical data within 6months for your analysis or export to CSV form for historical track.