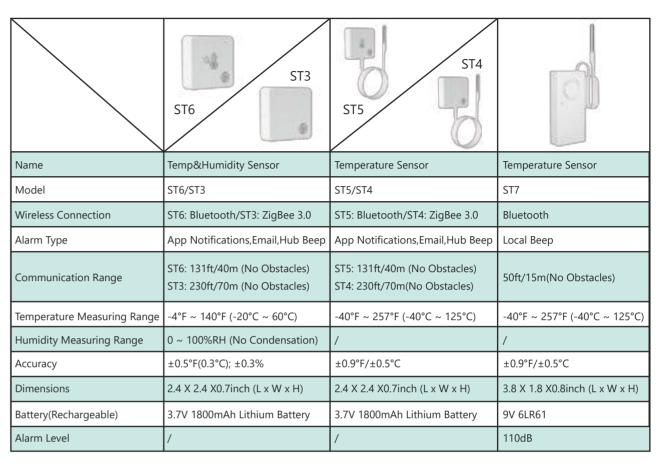

### **Water leak Sensor**

- Model: SW2
- Wireless Connection: Bluetooth
- Alarm Type: App Notifications, Email, Hub Beep
- Working Temperature Range: 14°F ~ 131°F (-10°C ~ 55°C)
- Working Humidity Range: 0 ~ 95%RH (No Condensation)
- Communication Range: 131ft/40m (No Obstacles)
- **Dimensions:** 2.4 X 2.4 X0.7inch (L x W x H)
- Battery(Rechargeable): 3.7V 1800mAh Lithium Battery
- Alarm Level: 95dB