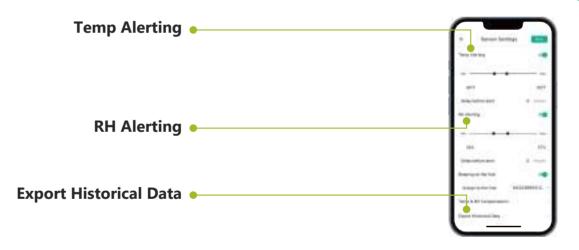

### **3 Optional Instant Alerts**

Notifies you through app notification, email alert, beeping on the hub when any abnormality appears

### Free Data Storage/Export

Automated storage historical data within 6months for your analysis or export to CSV form for historical track.