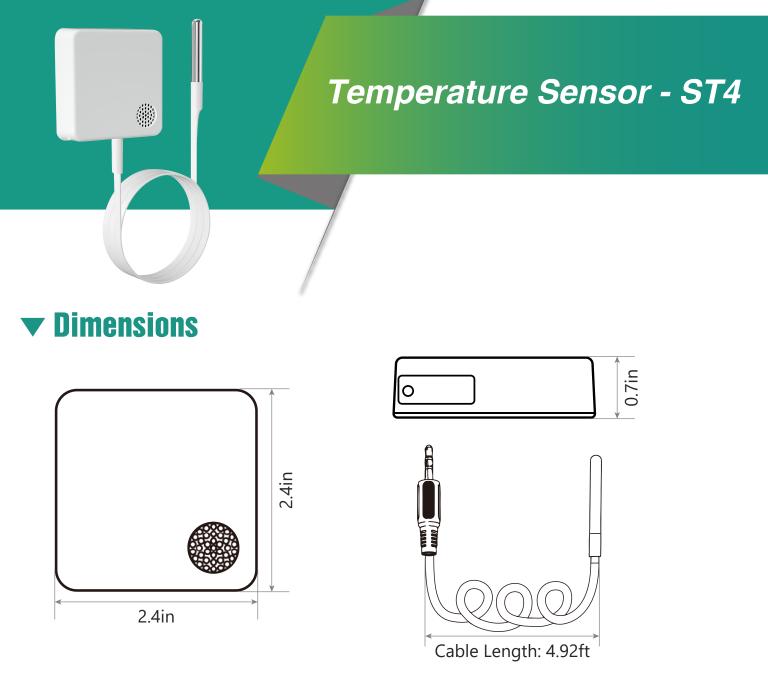

## Specifications

| Model                         | ST4                                                                                                                                |
|-------------------------------|------------------------------------------------------------------------------------------------------------------------------------|
| Dimensions                    | 2.4 x 2.4 x 0.7in (L x W x H)                                                                                                      |
| Weight (Including Probe)      | 2.92 Ounces                                                                                                                        |
| Battery                       | 3.7 V 1800mAh Lithium Battery; Rechargeable                                                                                        |
| Temp Measuring Range          | -40°F ~ +257°F (-40°C ~ +125°C)                                                                                                    |
| Temperature Accuracy          | ±1.8°F/±1°C (-22°F ~ 14°F/-30°C ~ -10°C)<br>±0.9°F/±0.5°C (14°F ~ 185°F/-10°C ~ 85°C)<br>±1.8°F/±1°C (185°F ~ 212°F/ 85°C ~ 100°C) |
| Wireless Connection           | ZigBee 3.0                                                                                                                         |
| Communication Distance        | 230ft/70m (No Obstacles)                                                                                                           |
| Size of Stainless Steel Shell | 6mm in diameter                                                                                                                    |
| Cable Length                  | 4.92ft                                                                                                                             |
| Cable Cross Section           | 4mm x1.3mm                                                                                                                         |