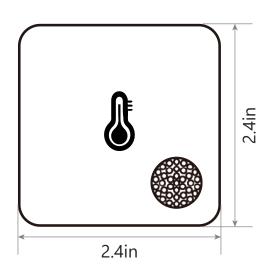

## **▼** Dimensions

## **▼** Specifications

| Model                         | ST5                                         |
|-------------------------------|---------------------------------------------|
| Dimensions                    | 2.4 x 2.4 x 0.7in (L x W x H)               |
| Weight (Including Probe)      | 2.92 Ounces                                 |
| Battery                       | 3.7 V 1800mAh Lithium Battery; Rechargeable |
| Temp Measuring Range          | -40°F ~ +257°F (-40°C ~ +125°C)             |
|                               | ±1.8°F/±1°C (-22°F ~ 14°F/-30°C ~ -10°C)    |
| Temperature Accuracy          | ±0.9°F/±0.5°C (14°F ~ 185°F/-10°C ~ 85°C)   |
|                               | ±1.8°F/±1°C (185°F ~ 212°F/ 85°C ~ 100°C)   |
| Wireless Connection           | BLE                                         |
| Communication Distance        | 130ft/40m (No Obstacles)                    |
| Size of Stainless Steel Shell | 6mm in diameter                             |
| Cable Length                  | 4.92ft                                      |
| Cable Cross Section           | 4mm x1.3mm                                  |