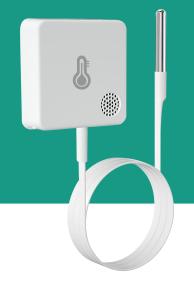

# Temperature Sensor - ST5

### **▼** Introduction

The MOCREO ST5 Sensor is the Temperature Sensor. It can 24/7 automated monitoring and you can access the environmental conditions data on your phone, tablet or computer. When abnormal fluctuation occurs, the alert notification would sent to you via email, App notification, or local buzzer. With ST5 Sensor, it keeps an eye on the safety of your precious assets.