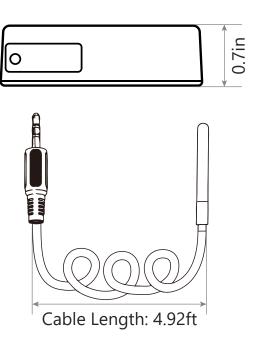

## **▼** Dimensions

## **▼** Specifications

| Model                         | ST5                                         |
|-------------------------------|---------------------------------------------|
| Dimensions                    | 2.4 x 2.4 x 0.7in (L x W x H)               |
| Weight (Including Probe)      | 2.92 Ounces                                 |
| Battery                       | 3.7 V 1800mAh Lithium Battery; Rechargeable |
| Temp Measuring Range          | -40°F ~ +257°F (-40°C ~ +125°C)             |
|                               | ±1.8°F/±1°C (-22°F ~ 14°F/-30°C ~ -10°C)    |
| Temperature Accuracy          | ±0.9°F/±0.5°C (14°F ~ 185°F/-10°C ~ 85°C)   |
|                               | ±1.8°F/±1°C (185°F ~ 212°F/ 85°C ~ 100°C)   |
| Wireless Connection           | BLE                                         |
| Communication Distance        | 130ft/40m (No Obstacles)                    |
| Size of Stainless Steel Shell | 6mm in diameter                             |
| Cable Length                  | 4.92ft                                      |
| Cable Cross Section           | 4mm x1.3mm                                  |