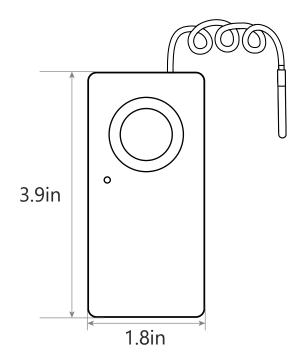

## **▼** Dimensions

## **▼** Specifications

| Model                       | ST7                                                                                                                                |
|-----------------------------|------------------------------------------------------------------------------------------------------------------------------------|
| Dimensions                  | 3.9 x 1.8 x 0.9in (L x W x H)                                                                                                      |
| Weight (Including Probe)    | 3.70 Ounces                                                                                                                        |
| Battery                     | 9V 6LR61                                                                                                                           |
| Temperature Measuring Range | -40°F~257°F (-40°C~125°C)                                                                                                          |
| Temperature Accuracy        | ±1.8°F/±1°C (-22°F ~ 14°F/-30°C ~ -10°C)<br>±0.9°F/±0.5°C (14°F ~ 185°F/-10°C ~ 85°C)<br>±1.8°F/±1°C (185°F ~ 212°F/ 85°C ~ 100°C) |
| Wireless Connection         | BLE 4.2                                                                                                                            |
| Communication Range         | 49ft/15m (No Obstacles)                                                                                                            |
| Alarm Level                 | 110dB                                                                                                                              |
| Cable Length                | 4.92ft                                                                                                                             |
| Cable Cross Section         | 4mm x 1.3mm                                                                                                                        |