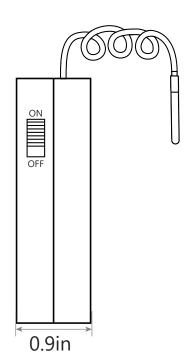

## **▼** Dimensions

## **▼** Specifications

| Model                       | ST7                                                                                                                                |
|-----------------------------|------------------------------------------------------------------------------------------------------------------------------------|
| Dimensions                  | 3.9 x 1.8 x 0.9in (L x W x H)                                                                                                      |
| Weight (Including Probe)    | 3.70 Ounces                                                                                                                        |
| Battery                     | 9V 6LR61                                                                                                                           |
| Temperature Measuring Range | -40°F~257°F (-40°C~125°C)                                                                                                          |
| Temperature Accuracy        | ±1.8°F/±1°C (-22°F ~ 14°F/-30°C ~ -10°C)<br>±0.9°F/±0.5°C (14°F ~ 185°F/-10°C ~ 85°C)<br>±1.8°F/±1°C (185°F ~ 212°F/ 85°C ~ 100°C) |
| Wireless Connection         | BLE 4.2                                                                                                                            |
| Communication Range         | 49ft/15m (No Obstacles)                                                                                                            |
| Alarm Level                 | 110dB                                                                                                                              |
| Cable Length                | 4.92ft                                                                                                                             |
| Cable Cross Section         | 4mm x 1.3mm                                                                                                                        |